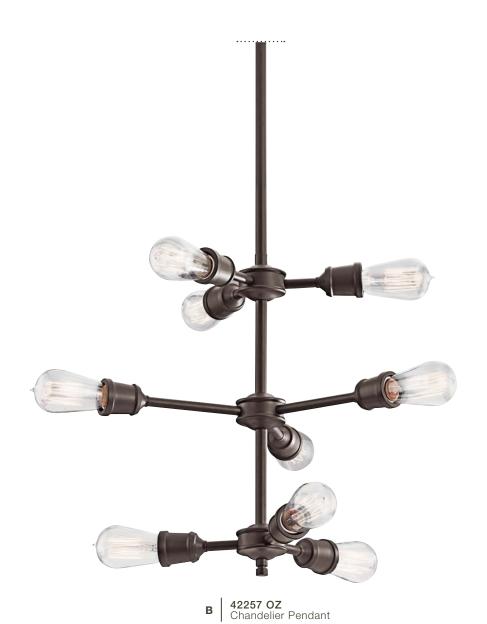

Lucien™

|   | ITEM # | FINISH | LIGHT<br>SOURCE | DIMENSIONS   | OVRLL.<br>H | EXTRA<br>WIRE | CHAIN/<br>STEM | NOTES                                                                                              |
|---|--------|--------|-----------------|--------------|-------------|---------------|----------------|----------------------------------------------------------------------------------------------------|
| Α | 42708  | 0Z     | (6) 100W (M)    | 25.25W x 25H | 103         | 10            | 72             | Additional chain 2996 OZ. 28.75" height is with bulbs down. May be installed with bulb up or down. |
| В | 42257  | 0Z     | (9) 60W (M)     | 26W x 16.75H | 58          | 110           | 36             | Additional chain 2996 OZ, additional stem 4935 OZ. Sloped ceiling kit included.                    |